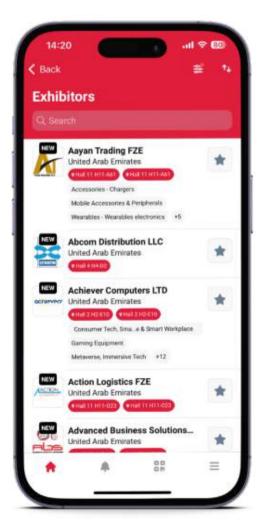

# HOW TO NAVIGATE YOUR EXHIBITOR LIST

EXHIBITOR LIST SECTION ON THE APP ALLOWS YOU TO FILTER BY AND ACCESS ALL EVENTS, PRODUCT CATEGORY, COUNTRY AND MORE

1. Menu Tab

2. Click on filter icon

3. Select Product Categories filter and click the product you are searching for

4. Access exhibitor list with corresponding filters

# EXHIBITORS SECTION ON THE APP MENU WILL REFLECT ALL COMPANY DETAILS AS FILLED OUT ON THE EXHIBITOR PORTAL

**Exhibitor List:** Allows attendees to filter all exhibitors by category, products, solutions and country

In this section you can select your favorites, send messages and set-up a meeting requests

**Product List:** Allows easy access to select and view all exhibitor product listings. In this section, attendees can sort products by category and country