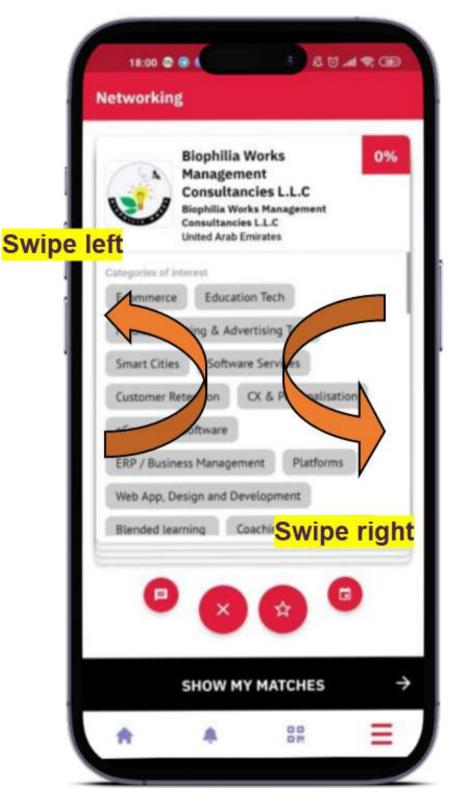

# NETWORKING

#### What can you do?

- See the profile of potential matches based on your interests
- By swiping right you are marking the profile as favorite and by swiping left you are marking that profile as not relevant
- You can perform different actions with these profiles like favorite, meet, message and not relevant using the icons above 'Show my matches'
- With your individual log-ins you can network freely and set up meetings with potential matches