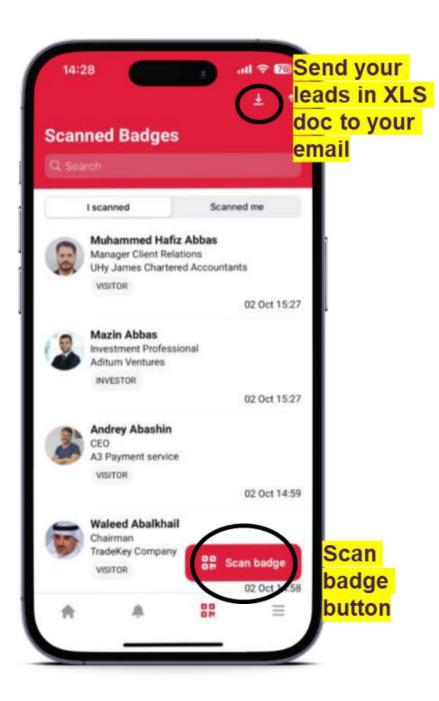

#### What can you do?

- Scan badges
- See the list of all badges you have scanned
- Capture leads of all visitors and exhibitors
- Rate and categorize leads
- Add notes as an exhibitor or exhibitor team member

Export your leads from the mobile app by clicking the 'EXPORT' button on the top right. You will receive an email, containing a list of leads compiled in an excel file.