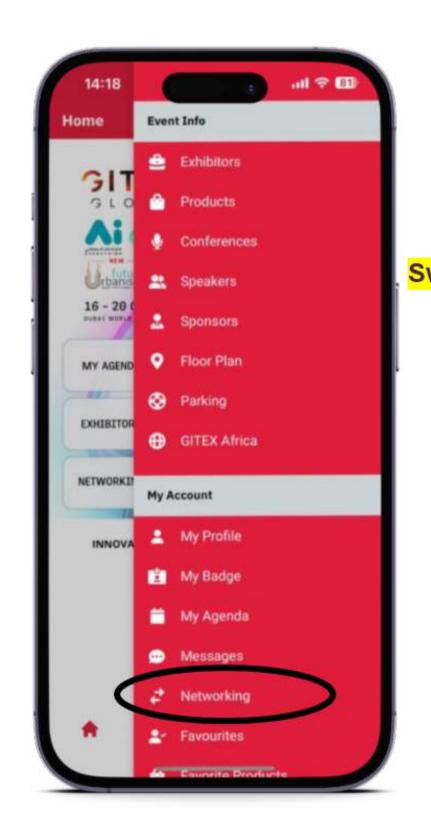

# NAVIGATION OF KEY FEATURES UNDER MENU ICON

#### 1. EVENT INFO

Exhibitors: allows you to filter and sort by event and more

Products: allows you to filter and sort by product listing

**Conferences:** allows you to access the conference schedule

Speakers: allows you to filter by shows, badge types and more

**Floor Plan:** allows you to navigate through the event with an interactive floorplan

**Sponsors:** allows you to view the list of sponsors

#### 2. MY ACCOUNT

**Networking:** allows you access your potential matches

**Scan badges:** allows you to capture leads – this will be your lead retrieval tool

**My Agenda:** allows you to save and track all your meetings and conference sessions