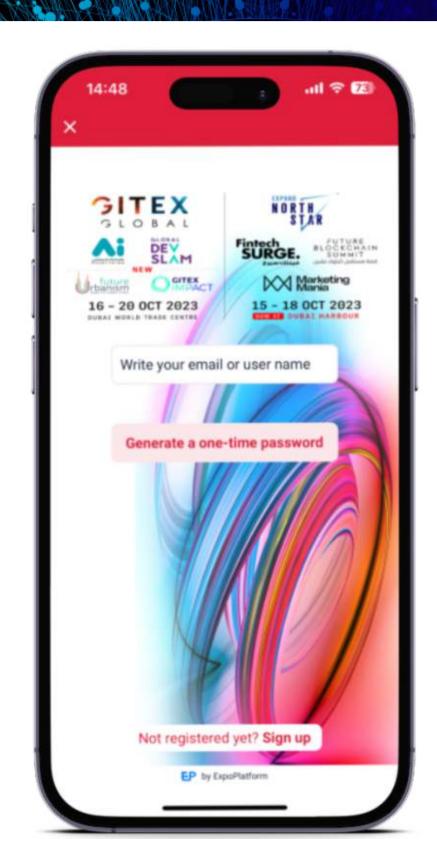

## LOG-IN

#### **ONE-TIME PASSWORD LOGIN**

Registered exhibitor team members (issued badges) & participants can request a one-time password to their email address which they used during registration, when they need to log in.

## **SIGN IN PAGE**

If you are a team member, enter your **registered email address** to receive an **OTP email.** 

If you are the company admin then enter your username that you used for exhibitor portal credentials. You will receive an OTP email on your admin email address.