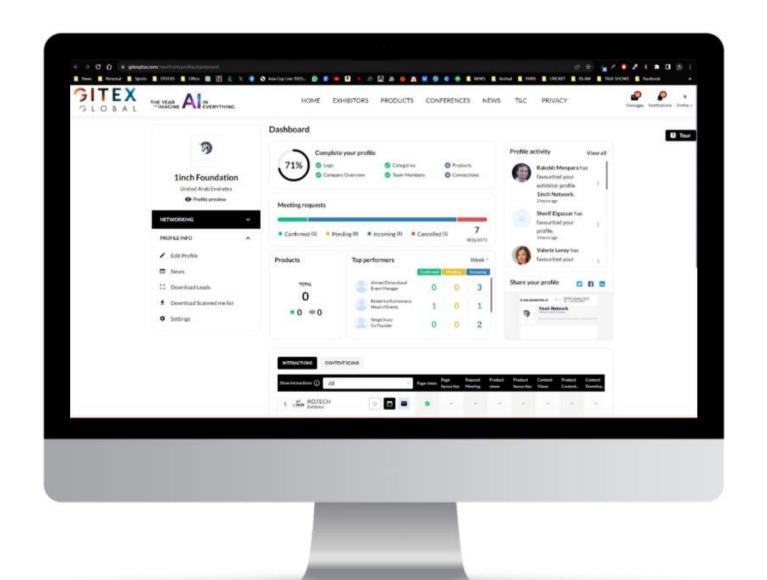

# GITEX PLUS WEB APPLICATION

Login to <u>www.gitexplus.com</u> to access the GITEX Plus web application and get key insights about your online exhibitor profile

- Get quick insights on your meetings
- Your top performing team members
- Your **online interactions** with others
- Your profile **activity**
- **Download leads** (badge scans and profile interactions)
- **Setup meeting** and messaging with your interactions through the web application directly