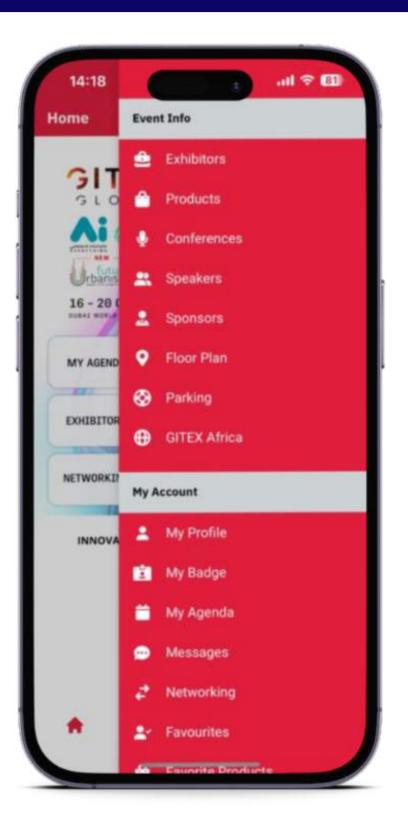

# NAVIGATION OF KEY FEATURES UNDER MENU ICON

#### 1. EVENT INFO

Exhibitors: allows you to filter and sort by event and more

Products: allows you to filter and sort by product listing

**Conferences:** allows you to access the conference schedule

Speakers: allows you to filter by shows, badge types and more

**Floor Plan:** allows you to navigate through the event with an interactive floorplan

**Sponsors:** allows you to view the list of sponsors

#### 2. MY ACCOUNT

**Networking:** allows you access your potential matches

**Scan badges:** allows you to capture leads – this will be your lead retrieval tool

**My Agenda:** allows you to save and track all your meetings and conference sessions