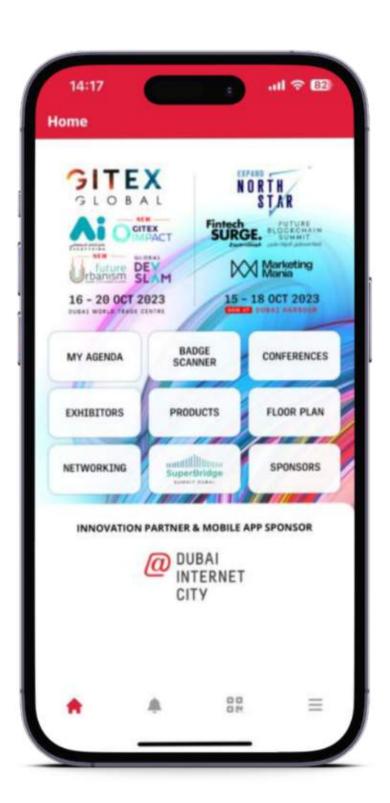

#### 2. MY ACCOUNT

**Networking:** allows you access your potential matches

**Scan badges:** allows you to capture leads – this will be your lead retrieval tool

**My Agenda:** allows you to save and track all your meetings and conference sessions

# HOW TO NAVIGATE YOUR EXHIBITOR LIST

EXHIBITOR LIST SECTION ON THE APP ALLOWS YOU TO FILTER BY AND ACCESS ALL EVENTS, PRODUCT CATEGORY, COUNTRY AND MORE

1. Menu Tab

2. Click on filter icon

3. Select Product Categories filter and click the product you are searching for

4. Access exhibitor list with corresponding filters