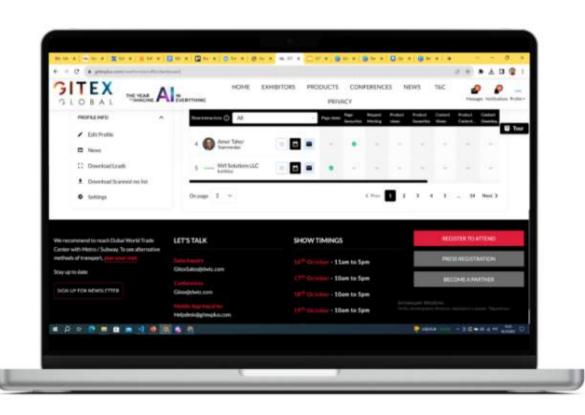

After signing in → users will land on their personal profiles

Click Download leads → the system will generate an excel file consisting of all the leads that were scanned during the show. The company admin will receive all leads scanned by all members

# GITEX PLUS WEB APPLICATION

Login to <u>www.gitexplus.com</u> to access the GITEX Plus web application and get key insights about your online exhibitor profile

- Get quick insights on your meetings
- Your top performing team members
- Your **online interactions** with others
- Your profile **activity**
- **Download leads** (badge scans and profile interactions)
- **Setup meeting** and messaging with your interactions through the web application directly