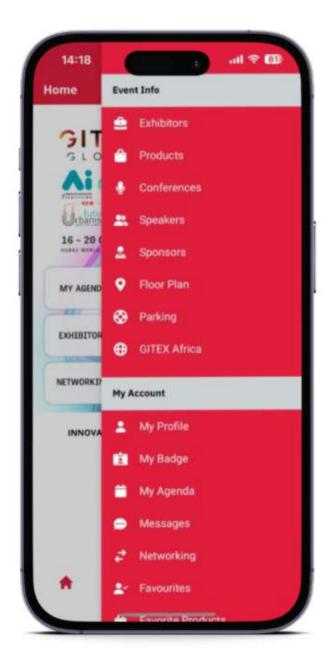

# NAVIGATION OF KEY FEATURES UNDER MENU ICON

#### 1. EVENT INFO

Exhibitors: allows you to filter and sort by event and more

Products: allows you to filter and sort by product listing

**Conferences:** allows you to access the conference schedule

Speakers: allows you to filter by shows, badge types and more

**Floor Plan:** allows you to navigate through the event with an interactive floorplan

**Sponsors:** allows you to view the list of sponsors

#### 2. MY ACCOUNT

**Networking:** allows you access your potential matches

**Scan badges:** allows you to capture leads – this will be your lead retrieval tool

**My Agenda:** allows you to save and track all your meetings and conference sessions