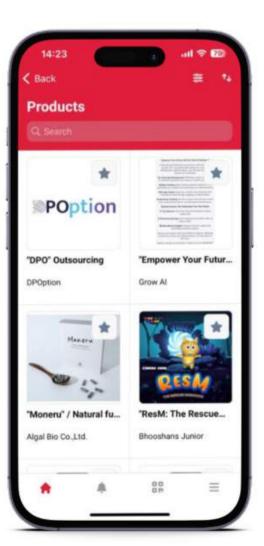

## **EXHIBITOR AND PRODUCT LISTS**

In this section you can select your favorites, send messages and set-up a meeting requests

**Product List:** Allows easy access to select and view all exhibitor product listings. In this section, attendees can sort products by category and country