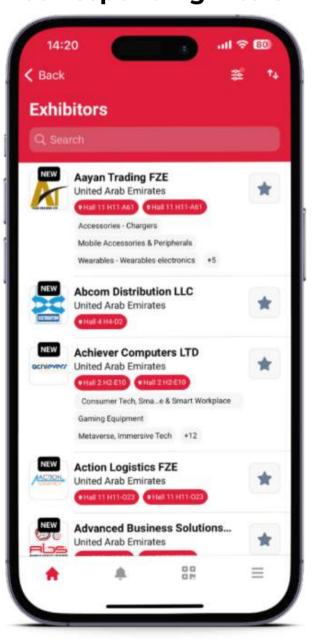

## **EXHIBITOR AND PRODUCT LISTS**

# EXHIBITORS SECTION ON THE APP MENU WILL REFLECT ALL COMPANY DETAILS AS FILLED OUT ON THE EXHIBITOR PORTAL

**Exhibitor List:** Allows attendees to filter all exhibitors by category, products, solutions and country

In this section you can select your favorites, send messages and set-up a meeting requests

**Product List:** Allows easy access to select and view all exhibitor product listings. In this section, attendees can sort products by category and country