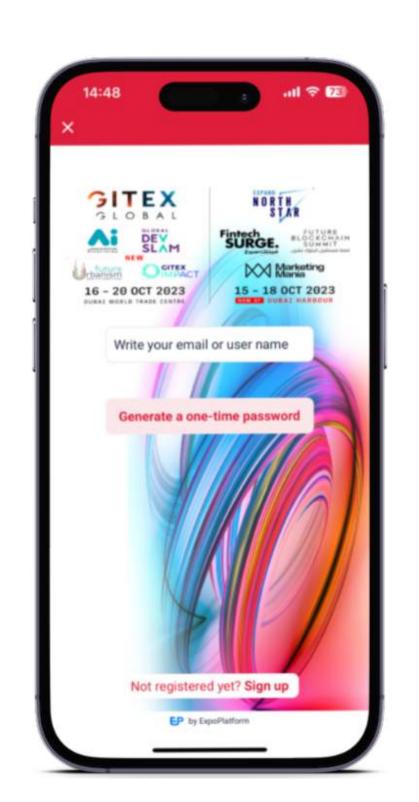

#### **ONE-TIME PASSWORD LOGIN**

Registered exhibitor team members (issued badges) & participants can request a one-time password to their email address which they used during registration, when they need to log in.

For Exhibitors the request should use the Username associated on the Exhibitor Portal

Users are prohibited from logging in on multiple devices.

In case you do not receive the OTP email, please check your SPAM/Junk folders.

## **SIGN IN PAGE**

If you are a team member, enter your **registered email address** to receive an **OTP email.** 

If you are the company admin then enter your username that you used for exhibitor portal credentials. You will receive an OTP email on your admin email address.