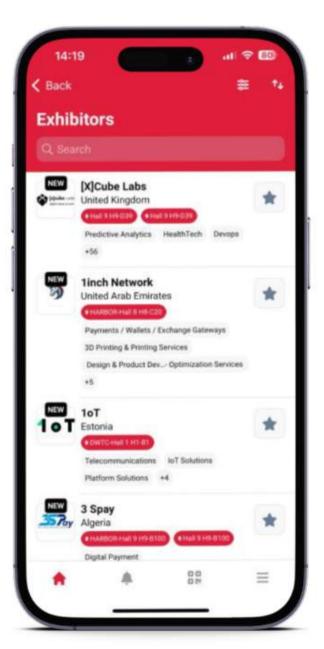

# HOW TO NAVIGATE YOUR EXHIBITOR LIST

EXHIBITOR LIST SECTION ON THE APP ALLOWS YOU TO FILTER BY AND ACCESS ALL EVENTS, PRODUCT CATEGORY, COUNTRY AND MORE

1. Menu Tab

2. Click on filter icon

3. Select Product Categories filter and click the product you are searching for

4. Access exhibitor list with corresponding filters

## **EXHIBITOR AND PRODUCT LISTS**

# EXHIBITORS SECTION ON THE APP MENU WILL REFLECT ALL COMPANY DETAILS AS FILLED OUT ON THE EXHIBITOR PORTAL

**Exhibitor List:** Allows attendees to filter all exhibitors by category, products, solutions and country

In this section you can select your favorites, send messages and set-up a meeting requests

**Product List:** Allows easy access to select and view all exhibitor product listings. In this section, attendees can sort products by category and country