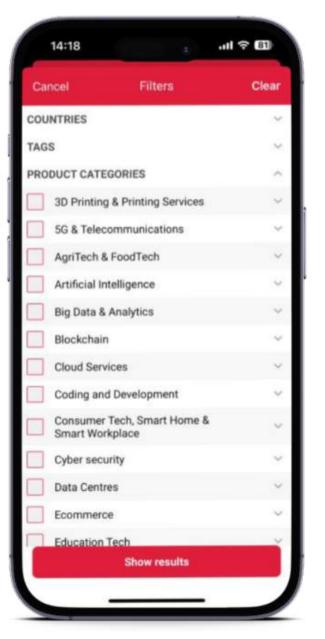

# HOW TO NAVIGATE YOUR EXHIBITOR LIST

EXHIBITOR LIST SECTION ON THE APP ALLOWS YOU TO FILTER BY AND ACCESS ALL EVENTS, PRODUCT CATEGORY, COUNTRY AND MORE

1. Menu Tab

2. Click on filter icon

3. Select Product Categories filter and click the product you are searching for

4. Access exhibitor list with corresponding filters