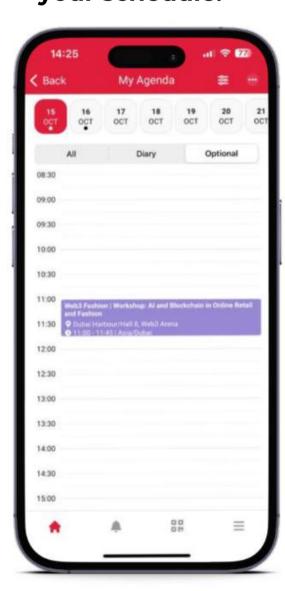

# "MY AGENDA" SECTION

In the 'Optional' tab you will find favorited Conferences you added to your schedule.