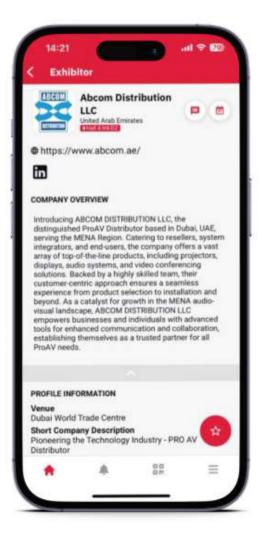

## **EXHIBITOR AND PRODUCT LISTS**

# EXHIBITORS SECTION ON THE APP MENU WILL REFLECT ALL COMPANY DETAILS AS FILLED OUT ON THE EXHIBITOR PORTAL

**Exhibitor List:** Allows attendees to filter all exhibitors by category, products, solutions and country

In this section you can select your favorites, send messages and set-up a meeting requests

**Product List:** Allows easy access to select and view all exhibitor product listings. In this section, attendees can sort products by category and country