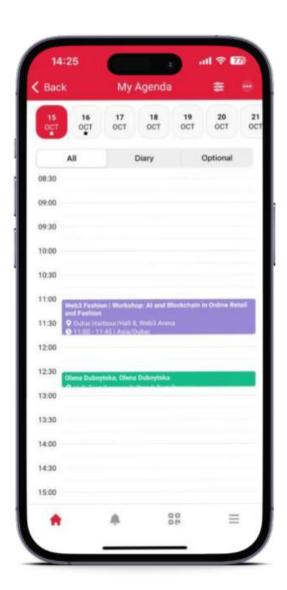

# "MY AGENDA" SECTION

#### THE "MY AGENDA" SECTION WILL BE HOME TO ALL YOUR MEETINGS AND SAVED SESSIONS

In the 'All' tab you will find full agendas with sessions and meetings

In the 'Diary' tab you will find a list of meetings only