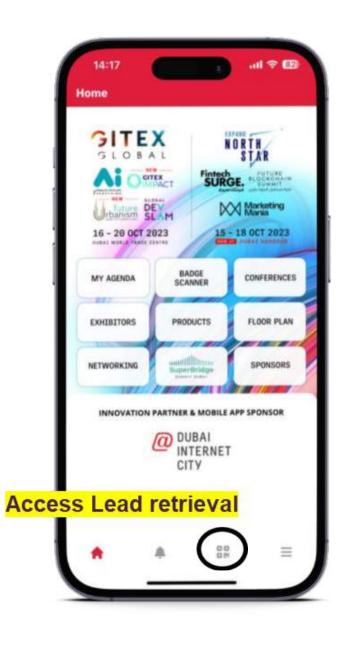

# BADGE SCANNING LEAD CAPTURE TOOL

# LEAD CAPTURE: YOUR BADGE SCANNING TOOL (MOBILE)

# LEAD CAPTURE SCANNING OF BADGES IS AVAILABLE FOR EXHIBITORS AND EXHIBITOR TEAM MEMBERS

#### 2. MY ACCOUNT

**Networking:** allows you access your potential matches

**Scan badges:** allows you to capture leads – this will be your lead retrieval tool

**My Agenda:** allows you to save and track all your meetings and conference sessions