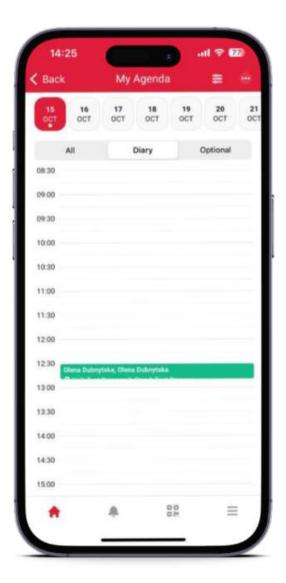

# "MY AGENDA" SECTION

#### THE "MY AGENDA" SECTION WILL BE HOME TO ALL YOUR MEETINGS AND SAVED SESSIONS

In the 'All' tab you will find full agendas with sessions and meetings

In the 'Diary' tab you will find a list of meetings only